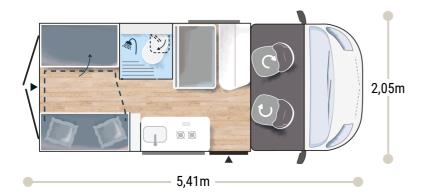

2025

## More info about this vehicle















- White
- · Manual cab air conditioning
- Driver and passenger airbag
- · Fix and go
- · Swivel seats in the cab, with double armrests and adjustable height
- Electric de-icing rearview mirrors
- Cruise control and speed limiter
- ESP
- Traction +
- Hill Descent control
- Eco pack: Stop&Start, smart alternator, electronically-controlled fuel pump
- Panoramic skylight (or two skylights)
- · Double-locking windows with combined blinds/screens

- · Interior cab isothermal shutters
- USB ports/USB-C
- 15" steel rims with grey trims
- TV-ready
- Bathroom with window
- · Rear opening windows
- Gas heating
- Dining area table extension
- Exterior table stand
- Electric step
- Solar panel ready (MPPT ready)
- Rear camera pre-wiring

## SPORT EDITION ★★★★

## **BREAK EDITION +**

- Ma