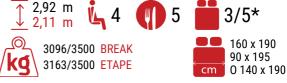

### More info about this vehicle









# STRONG POINTS

# **FACE-TO-FACE LOUNGE** XL BED 160 CM **DOUBLE DOOR BATHROOM**







- White
- Automatic cab air conditioning
- Driver and passenger airbag
- Electric handbrake
- Fix and go
- Swivel seats in the cab, with double armrests and adjustable height
- Cab seat covers with matching cushions
- Electric de-icing rearview mirrors
- Cruise control and speed limiter
- ESP
- START & STOP
- Unit step insulation
- Cell door with window
- Cab panoramic skylight
- Panoramic skylight (or two skylights)
- Separation curtain cab/cell

- Double-locking windows with combined blinds/screens
- Curtains
- Damped cupboard hinges
- USB ports/USB-C
- Technibox
- Coded front bumper
- 16" steel rims with grey trims
- FORD pass
- Fog lamps
- TV-ready
- Heating using vehicle fuel used while on t