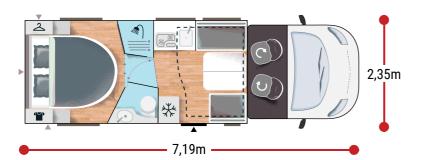

# **FACE-TO-FACE LOUNGE** XL BED 160 CM **DOUBLE DOOR BATHROOM**

- White
- Automatic cab air conditioning
- Driver and passenger airbag
- Electric handbrake
- Fix and go
- Swivel seats in the cab, with double armrests and adjustable height
- Cab seat covers with matching cushions
- Electric de-icing rearview mirrors
- Cruise control and speed limiter
- ESP
- START & STOP
- Unit step insulation
- Cell door with window
- Cab panoramic skylight
- Panoramic skylight (or two skylights)
- Separation curtain cab/cell