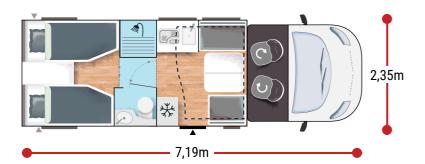

#### More info about this vehicle







3163/3500 ETAPE



+ gas water heater

# STRONG POINTS

## TWIN BEDS 90 CM + KING-SIZE EXTENSION **DOUBLE DOOR BATHROOM MAXI GARAGE**



### BREAK EDITION \*





- White
- Automatic cab air conditioning
- Driver and passenger airbag
- Electric handbrake
- Fix and go
- Swivel seats in the cab, with double armrests and adjustable height
- Cab seat covers with matching cushions
- Electric de-icing rearview mirrors
- Cruise control and speed limiter
- **ESP**
- START & STOP
- Unit step insulation
- Cell door with window
- Cab panoramic skylight
- Panoramic skylight (or two skylights)
- Separation curtain cab/cell

- Double-locking windows with combined blinds/screens
- Curtains
- Damped cupboard hinges
- USB ports/USB-C
- Technibox
- Coded front bumper
- 16" steel rims with grey trims
-