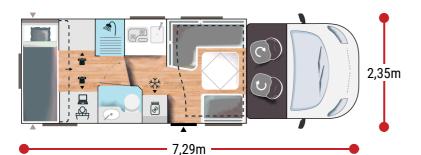

## More info about this vehicle











## BREAK EDITION \*\*





- Automatic cab air conditioning
- Driver and passenger airbag
- Electric handbrake
- Fix and go
- Swivel seats in the cab, with double armrests and adjustable height
- Cab seat covers with matching cushions
- Electric de-icing rearview mirrors
- Cruise control and speed limiter
- **ESP**
- START & STOP
- Unit step insulation
- Cell door with window
- Cab panoramic skylight
- Panoramic skylight (or two skylights)
- Separation curtain cab/cell
- Double-locking windows with combined blinds/screens

- Curtains
- Damped cupboard hinges
- USB ports/USB-C
- **USB** ports
- Technibox
- Coded front bumper
- 16" steel rims with grey trims
- FORD pass
- Fog lamps
- TV-ready
- Heating using vehicle fuel used while on the road
- Entrance door exterior lighting
- Wa