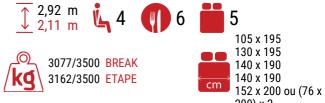

## More info about this vehicle











## BREAK EDITION \*\*





- Automatic cab air conditioning
- Driver and passenger airbag
- Electric handbrake
- Fix and go
- Swivel seats in the cab, with double armrests and adjustable height
- Cab seat covers with matching cushions
- Electric de-icing rearview mirrors
- Cruise control and speed limiter
- **ESP**
- START & STOP
- Unit step insulation
- Cell door with window
- Cab panoramic skylight
- Panoramic skylight (or two skylights)
- Separation curtain cab/cell
- Double-locking windows with combined blinds/screens

- Curtains
- Damped cupboard hinges
- USB ports/USB-C
- **USB** ports
- Technibox
- Coded front bumper
- 16" steel rims with grey trims
- FORD pass
- Fog lamps
- TV-ready
- Heating using vehicle fuel used while on the road
- Entrance door exterior lighting
- Ward