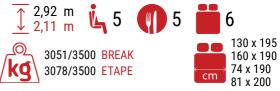

### More info about this vehicle









# STRONG POINTS

# UNIQUE ON THE MARKET **FACE-TO-FACE LOUNGE WITH 5 BELTS** 2 NIGHT AREAS FOR 4 AND +



### BREAK EDITION \*\*





- Automatic cab air conditioning
- Driver and passenger airbag
- Electric handbrake
- Fix and go
- Swivel seats in the cab, with double armrests and adjustable height
- Cab seat covers with matching cushions
- Electric de-icing rearview mirrors
- Cruise control and speed limiter
- **ESP**
- START & STOP
- Unit step insulation
- Cell door with window
- Cab panoramic skylight
- Panoramic skylight (or two skylights)
- Separation curtain cab/cell
- Double-locking windows with combined blinds/screens

- Curtains
- Damped cupboard hinges
- USB ports/USB-C
- **USB** ports
- **Technibox**
- Coded front bumper
- 16" steel rims with grey trims
- FORD pass
- Fog