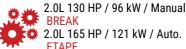

### BREAK EDITION \*\*

- Automatic cab air conditioning
- Driver and passenger airbag
- Electric handbrake
- Fix and go
- Swivel seats in the cab, with double armrests and adjustable height
- Cab seat covers with matching cushions
- Electric de-icing rearview mirrors
- Cruise control and speed limiter
- **ESP**
- START & STOP
- Unit step insulation
- Cell door with window
- Cab panoramic skylight
- Panoramic skylight (or two skylights)
- Separation curtain cab/cell
- Double-locking windows with combined blinds/screens

## **BREAK EDITION +**

- White
- Automatic cab air conditioning
- Driver and passenger airbag
- Electric handbrake
- Fix and go
- Swivel seats in the cab, with double armrests and adjustable height
- Cab seat covers with matching cushions
- Electric de-icing rearview mirrors
- Cruise control and speed limiter
- **ESP**
- START & STOP
- Unit step insulation
- Cell door with window
- Cab panoramic skylight
- Panoramic skylight (or two skylights)
- Separation curtain cab/cell
- Double-locking windows with combined blinds/screens
- Curtains
- Damped cupboard hinges
- USB ports/USB-C
- USB ports