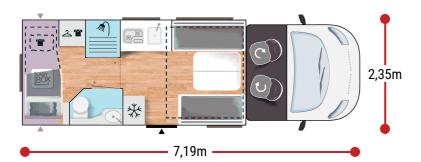

### More info about this vehicle









# STRONG POINTS

# UNIQUE ON THE MARKET **FACE-TO-FACE LOUNGE WITH 5 BELTS** 2 NIGHT AREAS FOR 4 AND +



### BREAK EDITION \*\*





- Automatic cab air conditioning
- Driver and passenger airbag
- Electric handbrake
- Fix and go
- Swivel seats in the cab, with double armrests and adjustable height
- Cab seat covers with matching cushions
- Electric de-icing rearview mirrors
- Cruise control and speed limiter
- **ESP**
- START & STOP
- Unit step insulation
- Cell door with window
- Cab panoramic skylight
- Panoramic skylight (or two skylights)
- Separation curtain cab/cell
- Double-locking windows with combined blinds/screens

- Curtains
- Damped cupboard hinges
- USB ports/USB-C
- **USB** ports
- **Technibox**
- Coded front bumper
- 16" steel rims with grey trims
- FORD pass
- Fo