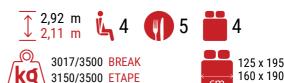

### More info about this vehicle









# STRONG POINTS

## UNIQUE ON THE MARKET 8-SEATER SOCIABLE LOUNGE AS STANDARD 2 CELL DORS



### BREAK EDITION \*\*





- Automatic cab air conditioning
- Driver and passenger airbag
- Electric handbrake
- Fix and go
- Swivel seats in the cab, with double armrests and adjustable height
- Cab seat covers with matching cushions
- Electric de-icing rearview mirrors
- Cruise control and speed limiter
- **ESP**
- START & STOP
- Unit step insulation
- XL cell door (60 cm) with window
- Cab panoramic skylight
- Panoramic skylight (or two skylights)
- Separation curtain cab/cell

- Double-locking windows with combined blinds/screens
- Curtains
- Damped cupboard hinges
- USB ports/USB-C
- USB ports
- Technibox
- Coded front bumper
- 16" steel rims with grey trims
- FORD pass
- Fog lamps
- TV