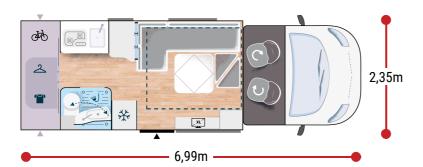

### More info about this vehicle









# STRONG POINTS

## UNIQUE ON THE MARKET 8-SEATER SOCIABLE LOUNGE AS STANDARD 2 CELL DORS



### BREAK EDITION \*\*





- Automatic cab air conditioning
- Driver and passenger airbag
- Electric handbrake
- Fix and go
- Swivel seats in the cab, with double armrests and adjustable height
- Cab seat covers with matching cushions
- Electric de-icing rearview mirrors
- Cruise control and speed limiter
- **ESP**
- START & STOP
- Unit step insulation
- XL cell door (60 cm) with window
- Cab panoramic skylight
- Panoramic skylight (or two skylights)
- Separation curtain cab/cell

- Double-locking windows with combined blinds/screens
- Curtains
- Damped cupboard hinges
- USB ports/USB-C
- USB ports
- Technibox
- Coded front bumper
- 16" steel rims with grey trims
- FORD pass
- Fog lamps
-