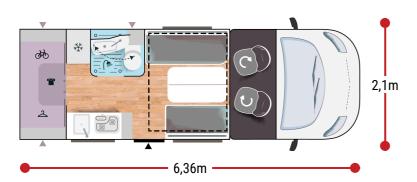

## More info about this vehicle

















## STRONG POINTS

## UNIQUE ON THE MARKET **COMPACTNESS OF A VAN** LARGE BATHROOM







- Manual cab air conditioning
- Driver and passenger airbag
- Fix and go
- Swivel seats in the cab, with double armrests and adjustable height
- Cab seat covers with matching cushions
- Electric de-icing rearview mirrors
- Cruise control and speed limiter
- **ESP**
- Traction +
- Hill Descent control
- Eco pack: Stop&Start, smart alternator, electronically-controlled fuel pump
- Unit step insulation
- Unit step lighting Cell door with window
- Cab panoramic skylight
- Panoramic skylight (or two skylights)
- Double-locking windows with combined blinds/screens
- Atmosphere LED lighting on floor
- Damped cupboard hinges
- USB ports/USB-C

- **USB** ports
  - External water intake
- Technib