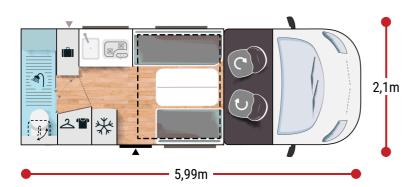

## More info about this vehicle















## STRONG POINTS

## UNIQUE ON THE MARKET **COMPACTNESS OF A VAN LARGE BATHROOM**







- Manual cab air conditioning
- Driver and passenger airbag
- Fix and go
- Swivel seats in the cab, with double armrests and adjustable height
- Cab seat covers with matching cushions
- Electric de-icing rearview mirrors
- Cruise control and speed limiter
- **ESP**
- Traction +
- Hill Descent control
- Eco pack: Stop&Start, smart alternator, electronically-controlled fuel pump
- Unit step insulation
- Unit step lighting
- Cell door with window
- Cab panoramic skylight
- Panoramic skylight (or two skylights)
- Double-locking windows with combined blinds/screens
- Atmosphere LED lighting on floor
- Damped cupboard hinges
- USB ports/USB-C

- **USB** ports
- External water intake
- Technibox