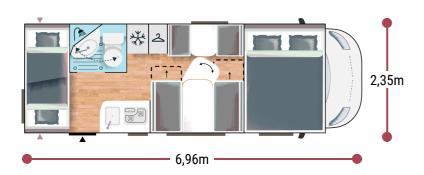

## More info about this vehicle













STRONG POINTS

**OVERCAB 7 SEATS** LOW REAR FOLD-DOWN BUNK BED TO ENLARGE GARAGE **PULL-DOWN OVERCAB BED BASE** 



- White
- Manual cab air conditioning
- Driver and passenger airbag
- Fix and go
- Swivel seats in the cab, with double armrests and adjustable height
- Cab seat covers with matching cushions
- Electric de-icing rearview mirrors
- Cruise control and speed limiter
- **ESP**
- Traction +
- Hill Descent control
- Eco pack: Stop&Start, smart alternator, electronically-controlled fuel pump
- Unit step insulation
- Panoramic skylight (or two skylights)

- Separation curtain cab/cell
- Double-locking windows with combined blinds/screens
- Interior cab isothermal shutters
- Damped cupboard hinges
- USB ports/USB-C
- IRP structure: GRP on roof/floor/sides, floor 64 mm thic