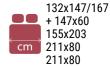

## More info about this vehicle

STRONG POINTS

**OVERCAB 7 SEATS** LOW REAR FOLD-DOWN BUNK BED TO ENLARGE GARAGE **PULL-DOWN OVERCAB BED BASE** 

- White
- Manual cab air conditioning
- Driver and passenger airbag
- Fix and go
- Swivel seats in the cab, with double armrests and adjustable height
- Cab seat covers with matching cushions
- Electric de-icing rearview mirrors
- Cruise control and speed limiter
- **ESP**
- Traction +
- Hill Descent control
- Eco pack: Stop&Start, smart alternator, electronically-controlled fuel pump
- Unit step insulation
- Panoramic skylight (or two skylights)