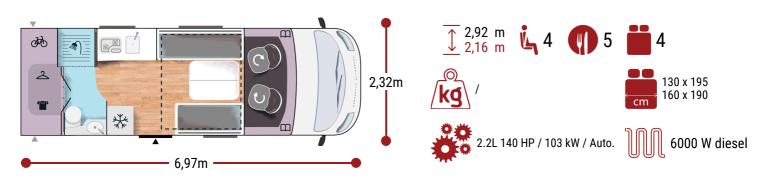

## **COMPACT VEHICLE (- 7 M) STRONG POINTS HIDEAWAY BED 160 CM DRESSING OVER GARAGE**