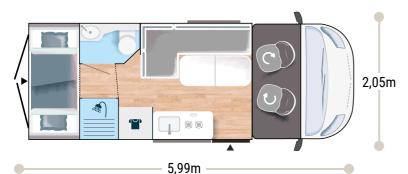

- Coded front bumper
- 16" alloy wheels black
- Fog lamps
- TV-ready
- Heating using vehicle fuel used while on the road
- Bathroom with window
- Rear opening windows
- Dining area table extension Electric step Maxi Cab