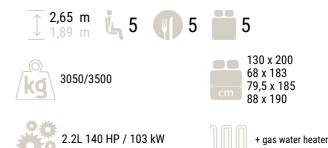

## More info about this vehicle







- Campovolo grey
- Manual cab air conditioning
- Driver and passenger airbag
- Fix and go
- Swivel seats in the cab, with double armrests and adjustable height
- Cab seat covers with matching cushions
- Electric de-icing rearview mirrors
- Cruise control and speed limiter
- **ESP**
- Traction +
- Hill Descent control
- Eco pack: Stop&Start, smart alternator, electronically-controlled fuel pump
- Double-locking windows with combined blinds/screens
- USB ports/USB-C

- Coded front bumper
- 16" alloy wheels black
- Fog lamps
- TV-ready
- Heating using vehicle fuel used while on the road
- Bathroom with window
- Rear opening windows
- Dining area table extension Electric step Maxi Cab

- Reinforced insulation "VPS"
- Solar panel ready (MPPT ready)
- Rear camera pre-wiring
- Pop-up