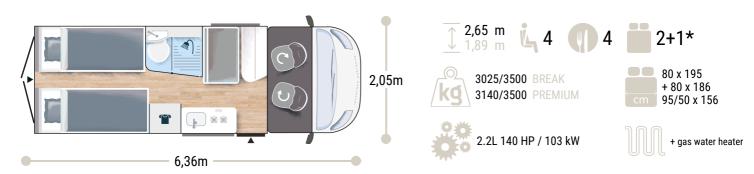

# V217



Challenger

2025

More info about this vehicle



## BREAK EDITION $\star$

#### White

- Manual cab air conditioning
- Driver and passenger airbag
- Fix and go
- Swivel seats in the cab, with double armrests and adjustable height
- Electric de-icing rearview mirrors
- Cruise control and speed limiter
- ESP

•

- Traction +
- Hill Descent control
- · Eco pack: Stop&Start, smart alternator, electronically-controlled fuel pump
- Panoramic skylight (or two skylights)
- Double-locking windows with combined blinds/screens

### - SPORT EDITION $\star \star \star \star$ FIAT

#### **BREAK EDITION +**

- Manual cab air conditioning
- Driver and passenger airbag
- Fix and go
- Swivel seats in the cab, with double armrests and adjustable height
- Electric de-icing rearview mirrors
- Cruise control and speed limiter
- ESP
- Traction +
- Hill Desce