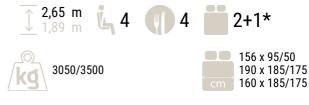

## More info about this vehicle









## HIDEAWAY BED 190 X 190CM **MAXI GARAGE BATHROOM WITH WINDOW**





- Campovolo grey Manual cab air conditioning
- Driver and passenger airbag
- Fix and go
- Swivel seats in the cab, with double armrests and adjustable height
- Cab seat covers with matching cushions
- Electric de-icing rearview mirrors
- Cruise control and speed limiter
- **ESP**
- Traction +
- Hill Descent control
- Eco pack: Stop&Start, smart alternator, electronically-controlled fuel pump
- Panoramic skylight (or two skylights)
  Double-locking windows with combined blinds/screens
- USB ports/USB-C

- Coded front bumper
- 16" alloy wheels black
- Fog lamps
- TV-ready
- Heating using vehicle fuel used while on the road
- Bathroom with window
- Rear opening windows
- Dining area table extension
- Exterior table st