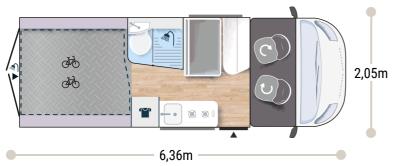

## HIDEAWAY BED 190 X 190CM **MAXI GARAGE BATHROOM WITH WINDOW**

- Campovolo grey Manual cab air conditioning
- Driver and passenger airbag
- Fix and go
- Swivel seats in the cab, with double armrests and adjustable height
- Cab seat covers with matching cushions
- Electric de-icing rearview mirrors
- Cruise control and speed limiter
- **ESP**
- Traction +
- Hill Descent control
- Eco pack: Stop&Start, smart alternator, electronically-controlled fuel pump
- Panoramic skylight (or two skylights)
  Double-locking windows with combined blinds/screens
- USB ports/USB-C