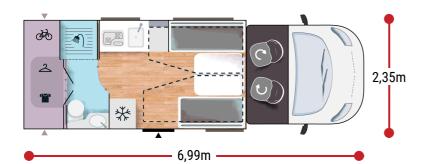

## More info about this vehicle



















- White
- Automatic cab air conditioning
- Driver and passenger airbag
- Electric handbrake
- Fix and go
- Swivel seats in the cab, with double armrests and adjustable height
- Cab seat covers with matching cushions
- Electric de-icing rearview mirrors
- Cruise control and speed limiter
- **ESP**
- START & STOP
- Unit step insulation
- XL cell door (60 cm) with window
- Cab panoramic skylight
- Panoramic skylight (or two skylights)
- Separation curtain cab/cell
- Double-locking windows with combined blinds/screens

- Curtains
- Damped cupboard hinges
- USB ports/USB-C
- USB ports
- Technibox 1
- Coded front bumper
- 16" steel rims with grey trims
- FORD pass
- Fog lamps
- TV-ready
- Heating using vehicle fuel used while on the road
- Entrance door exterior lighting
- Ward