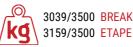

## More info about this vehicle



















- White
- Automatic cab air conditioning
- Driver and passenger airbag
- Electric handbrake
- Fix and go
- Swivel seats in the cab, with double armrests and adjustable height
- Cab seat covers with matching cushions
- Electric de-icing rearview mirrors
- Cruise control and speed limiter
- **ESP**
- START & STOP
- Unit step insulation
- XL cell door (60 cm) with window
- Cab panoramic skylight
- Panoramic skylight (or two skylights)
- Separation curtain cab/cell
- Double-locking windows with combined blinds/screens

- Curtains
- Damped cupboard hinges
- USB ports/USB-C
- USB ports
- Technibox 1
- Coded front bumper
- 16" steel rims with grey trims
- FORD pass
- Fog lamps
- TV-ready
- Heating using vehicle fuel used while on the road
- Entrance door exterior lighting
- Wardrobe